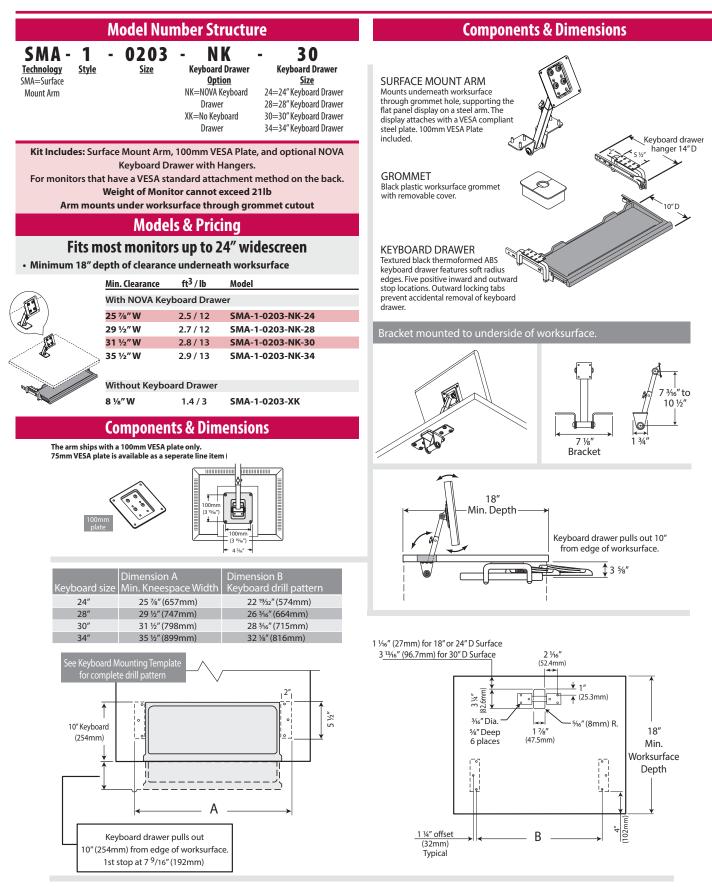

#### Surface Mount Arm (SMA)

Features:

 Securely fastens monitor to worksurface • Height and tilt adjustable

- Saves premium classroom and desktop space
- Creates a clean, uncluttered look in the classroom or office

• Allows for multi-use working and learning environments

• Reduces the risk of damage to flat panel display

| SMA Model | Dimensions       | Min Install<br>Space | Max Monitor<br>Dimensions               | Max Monitor<br>Weight |
|-----------|------------------|----------------------|-----------------------------------------|-----------------------|
| SMA0203   | 1 ¾″ D<br>7 ⅛″ W | 18″ D<br>8 ⅓″ W      | Fits most monitors up to 24" widescreen | 21lb                  |

## **Surface Mount Arm Retrofit Kits**

Dimensions are for underneath side of worksurface. Product specifications are subject to change without notice. Dimensions are nominal.