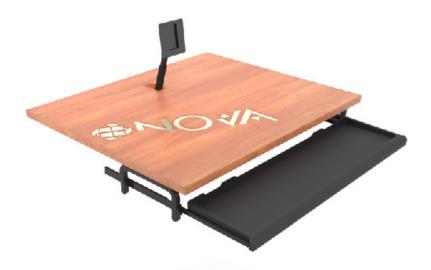

### **Technical Sales Brochure**

Transform your existing work area with NOVA's Surface Mount Arm Retrofit Kit. The Surface Mount Arm provides a simple and secure mounting solution for computer monitors, reducing theft and accidental damage.

#### Surface Mount Arm (SMA)

Features:

 Securely fastens monitor to worksurface • Height and tilt adjustable

- Saves premium classroom and desktop space
- Creates a clean, uncluttered look in the classroom or office

• Allows for multi-use working and learning environments

• Reduces the risk of damage to flat panel display

| SMA Model | Dimensions       | Min Install<br>Space | Max Monitor<br>Dimensions               | Max Monitor<br>Weight |
|-----------|------------------|----------------------|-----------------------------------------|-----------------------|
| SMA0203   | 1 ¾″ D<br>7 ⅛″ W | 18″ D<br>8 ⅓″ W      | Fits most monitors up to 24" widescreen | 21lb                  |