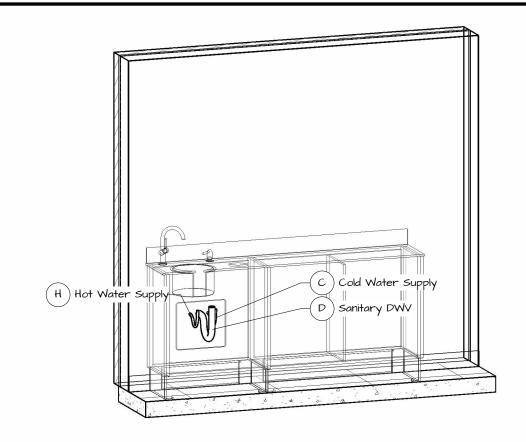

| Plumbing Utilities |                   |     |  |  |
|--------------------|-------------------|-----|--|--|
| Mark               | Description       | Qty |  |  |
| Н                  | Hot Water Supply  | ı   |  |  |
| С                  | Cold Water Supply | I   |  |  |
| D                  | Sanitary DWV      | I   |  |  |