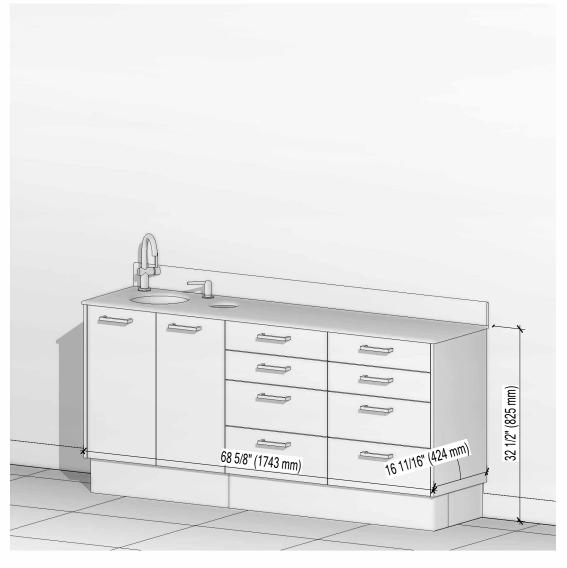

2.4 Install Hardware

Final Installation View

Adhesive Assembly

|    | Installat | ion Drawing     | Prepared | Prepared for: Nova Solutions Inc. |  |
|----|-----------|-----------------|----------|-----------------------------------|--|
|    | LINE      |                 |          |                                   |  |
|    | Project   | REAR TREATME    | I-1      |                                   |  |
|    | Item #    | ALSTC 03K-000-U | • •      |                                   |  |
| om | Drawn by: | Justin Martin   | 09/18/24 | Rev: I                            |  |
|    |           |                 |          | ( [                               |  |