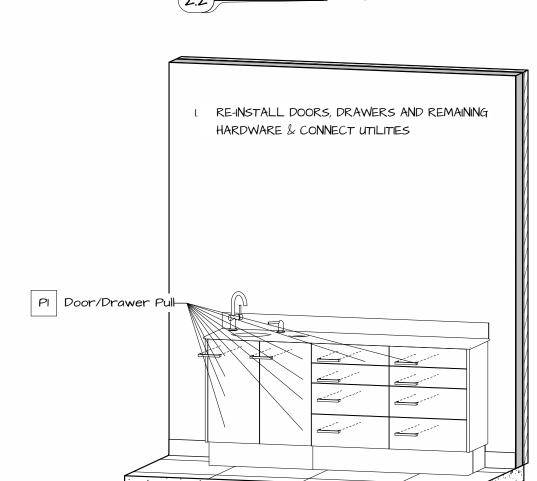

2.4 Install Hardware

Final Installation View

Adhesive Assembly

|    | Installat | ion Drawing     | Prepared | Prepared for: Nova Solutions Inc. |  |
|----|-----------|-----------------|----------|-----------------------------------|--|
|    | LINE      |                 |          |                                   |  |
|    | Project   | REAR TREATME    | I-1      |                                   |  |
|    | Item #    | ALSTC 03K-000-U | • •      |                                   |  |
| om | Drawn by: | Justin Martin   | 09/18/24 | Rev: I                            |  |
|    |           |                 |          | ( [                               |  |