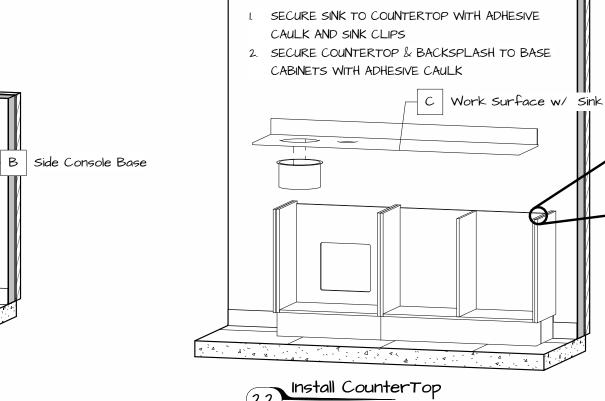

2.1 Install Base Cabinets

REMOVE ALL DRAWERS & HARDWARE PACKS
USE ANCHOR BOLTS TO INSTALL BASE CABINETS

| Packing List |                      |     |  |  |  |  |  |
|--------------|----------------------|-----|--|--|--|--|--|
| Mark         | Description          | Qty |  |  |  |  |  |
|              | Anchor Bolts         | 8   |  |  |  |  |  |
|              | Sink                 | ı   |  |  |  |  |  |
|              | Strainer             | I   |  |  |  |  |  |
|              | Tube of Caulk        | I   |  |  |  |  |  |
| В            | Side Console Base    | I   |  |  |  |  |  |
| С            | Work Surface w/ Sink | I   |  |  |  |  |  |
| F            | Faucet               | 1   |  |  |  |  |  |
| PI           | Door/Drawer Pull     | 10  |  |  |  |  |  |
| 5            | Soap Dispenser       | ı   |  |  |  |  |  |