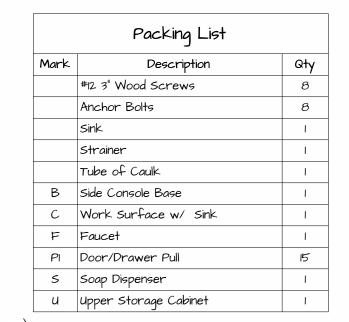

| Backers     |               |  |  |
|-------------|---------------|--|--|
| Description | Length        |  |  |
| 2x6 Backer  | 5' - 8 19/32" |  |  |
| 2x6 Backer  | 5' - 8 19/32" |  |  |
|             | 11 - 5 3/16"  |  |  |

|         |                     | Plumbing Utilities |     |  |  |
|---------|---------------------|--------------------|-----|--|--|
| Mark De |                     | Description        | Qty |  |  |
|         | Н                   | H Hot Water Supply |     |  |  |
| Ì       | C Cold Water Supply |                    | ı   |  |  |
|         | D                   | Sanitary DWV       | ı   |  |  |

B Side Console Base











REMOVE ALL DRAWERS & HARDWARE PACKS

2. USE ANCHOR BOLTS TO INSTALL BASE CABINETS

2.1 Install Base Cabinets





|    | Installation Drawing |                        | Prepare | Prepared for: Nova Solutions Inc. |  |
|----|----------------------|------------------------|---------|-----------------------------------|--|
| )  | LINEA                |                        |         |                                   |  |
|    | Project              | REAR TREATMENT CENTER  |         | I-1                               |  |
|    | Item #               | ALSTC 03K-000-U39      |         |                                   |  |
| om | Drawn by:            | Justin Martin 09/21/24 |         | Rev: I                            |  |
|    |                      |                        |