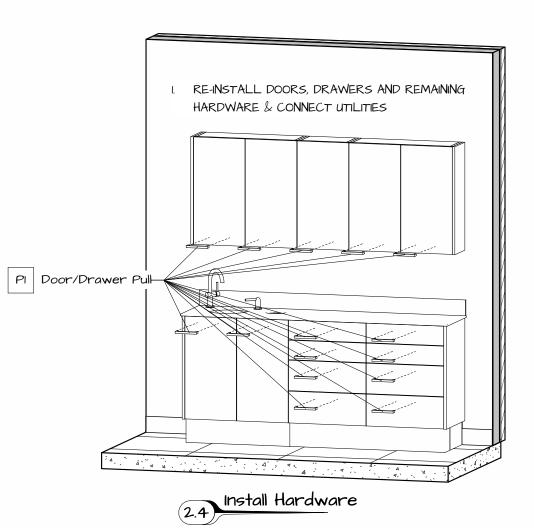

B Side Console Base

REMOVE ALL DRAWERS & HARDWARE PACKS

2. USE ANCHOR BOLTS TO INSTALL BASE CABINETS

2.1 Install Base Cabinets

|    | Installation Drawing |                        | Prepare | Prepared for: Nova Solutions Inc. |  |
|----|----------------------|------------------------|---------|-----------------------------------|--|
| )  | LINEA                |                        |         |                                   |  |
|    | Project              | REAR TREATMENT CENTER  |         | I-1                               |  |
|    | Item #               | ALSTC 03K-000-U39      |         |                                   |  |
| om | Drawn by:            | Justin Martin 09/21/24 |         | Rev: I                            |  |
|    |                      |                        |         |                                   |  |