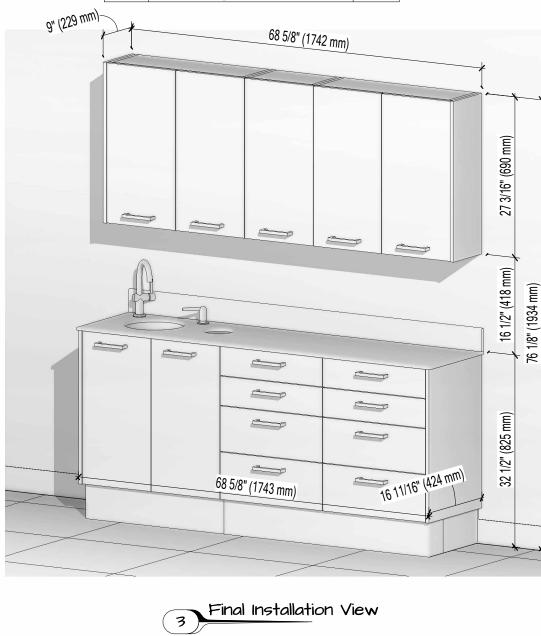

| Backers     |               |  |  |
|-------------|---------------|--|--|
| Description | Length        |  |  |
| 2x6 Backer  | 5' - 8 19/32" |  |  |
| 2x6 Backer  | 5' - 8 19/32" |  |  |
|             | 11 - 5 3/16"  |  |  |

|         |                     | Plumbing Utilities |     |  |  |
|---------|---------------------|--------------------|-----|--|--|
| Mark De |                     | Description        | Qty |  |  |
|         | Н                   | H Hot Water Supply |     |  |  |
| Ì       | C Cold Water Supply |                    | ı   |  |  |
|         | D                   | Sanitary DWV       | ı   |  |  |

B Side Console Base











REMOVE ALL DRAWERS & HARDWARE PACKS

2. USE ANCHOR BOLTS TO INSTALL BASE CABINETS

2.1 Install Base Cabinets





|    | Installation Drawing |                        | Prepare | Prepared for: Nova Solutions Inc. |  |
|----|----------------------|------------------------|---------|-----------------------------------|--|
| )  | LINEA                |                        |         |                                   |  |
|    | Project              | REAR TREATMENT CENTER  |         | I-1                               |  |
|    | Item #               | ALSTC 03K-000-U39      |         |                                   |  |
| om | Drawn by:            | Justin Martin 09/21/24 |         | Rev: I                            |  |
|    |                      |                        |