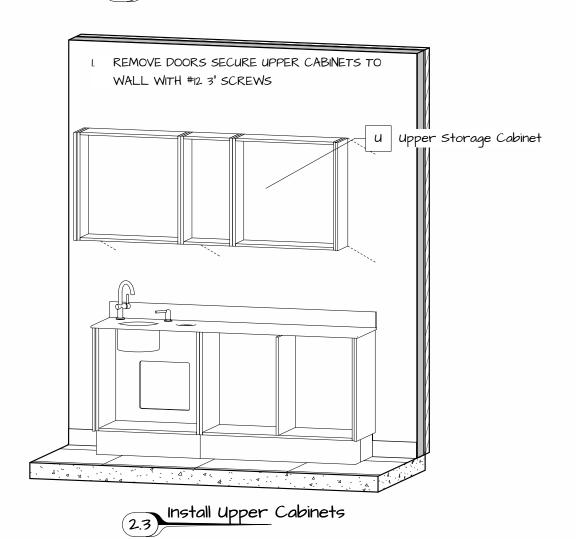

B Side Console Base

REMOVE ALL DRAWERS & HARDWARE PACKS

2. USE ANCHOR BOLTS TO INSTALL BASE CABINETS

2.1 Install Base Cabinets

|    | Installation Drawing |                        | Prepare | Prepared for: Nova Solutions Inc. |  |
|----|----------------------|------------------------|---------|-----------------------------------|--|
| )  | LINEA                |                        |         |                                   |  |
|    | Project              | REAR TREATMENT CENTER  |         | I-1                               |  |
|    | Item #               | ALSTC 03K-000-U39      |         |                                   |  |
| om | Drawn by:            | Justin Martin 09/21/24 |         | Rev: I                            |  |
|    |                      |                        |         |                                   |  |