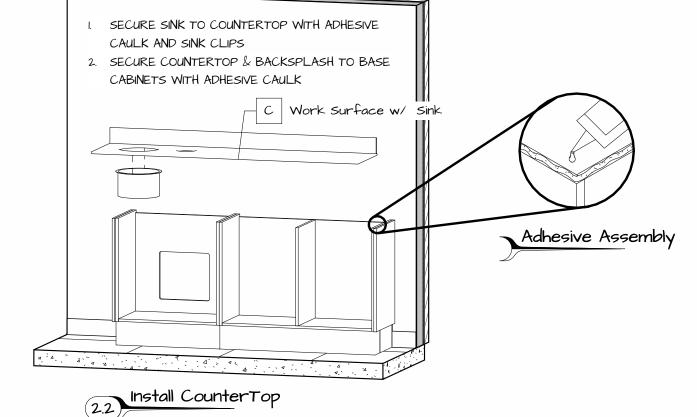

B Side Console Base

REMOVE ALL DRAWERS & HARDWARE PACKS

2. USE ANCHOR BOLTS TO INSTALL BASE CABINETS

2.1 Install Base Cabinets

|    | Installation Drawing |                        | Prepare | Prepared for: Nova Solutions Inc. |  |
|----|----------------------|------------------------|---------|-----------------------------------|--|
| )  | LINEA                |                        |         |                                   |  |
|    | Project              | REAR TREATMENT CENTER  |         | I-1                               |  |
|    | Item #               | ALSTC 03K-000-U39      |         |                                   |  |
| om | Drawn by:            | Justin Martin 09/21/24 |         | Rev: I                            |  |
|    |                      |                        |         |                                   |  |