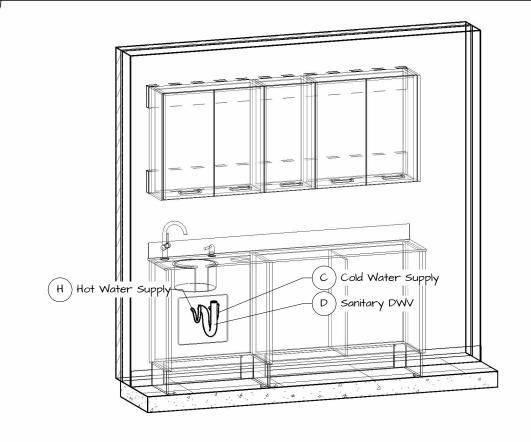

|         |                     | Plumbing Utilities |     |  |  |
|---------|---------------------|--------------------|-----|--|--|
| Mark De |                     | Description        | Qty |  |  |
|         | Н                   | H Hot Water Supply |     |  |  |
| Ì       | C Cold Water Supply |                    | ı   |  |  |
|         | D                   | Sanitary DWV       | ı   |  |  |