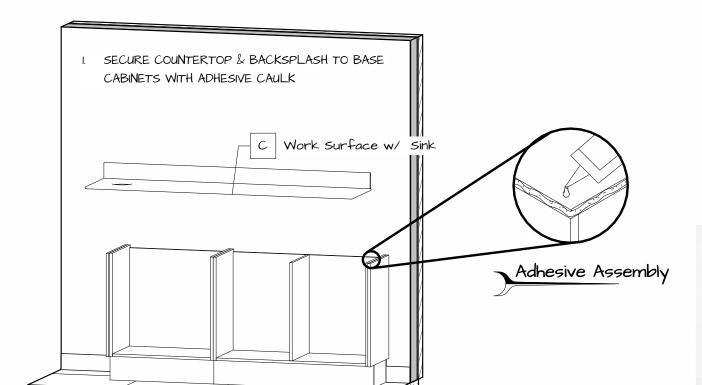

Install CounterTop

RE-INSTALL DOORS, DRAWERS AND REMAINING

HARDWARE & CONNECT UTILITIES

2.4 Install Hardware

REMOVE ALL DRAWERS & HARDWARE PACKS 2. USE ANCHOR BOLTS TO INSTALL BASE CABINETS

2.1 Install Base Cabinets