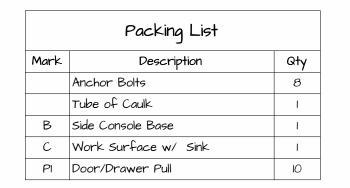

B Side Console Base

PI Door/Drawer Pull

Final Installation View

|    | Installation Drawing    |                       | Prepared | Prepared for: Nova Solutions Inc. |  |
|----|-------------------------|-----------------------|----------|-----------------------------------|--|
|    | LINEA                   |                       |          |                                   |  |
|    | Project                 | REAR TREATMENT CENTER |          | l_1                               |  |
|    | Item #                  | ALSTC 03M-000-U00     |          |                                   |  |
| om | Drawn by: Justin Martin |                       | 09/27/24 | Rev: I                            |  |
|    |                         |                       |          |                                   |  |