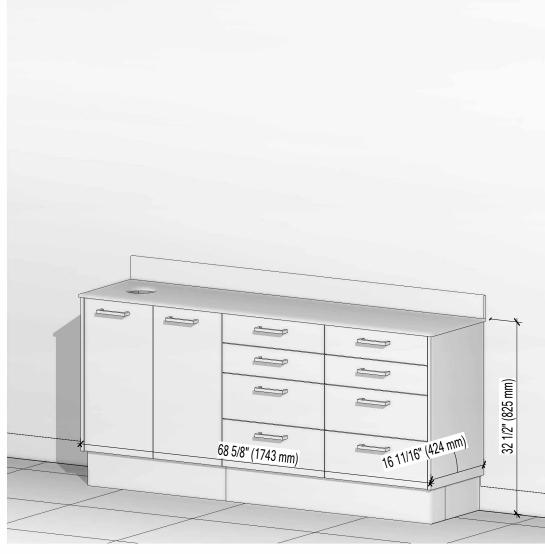

B Side Console Base

PI Door/Drawer Pull

Final Installation View

|    | Installation Drawing    |                       | Prepared | Prepared for: Nova Solutions Inc. |  |
|----|-------------------------|-----------------------|----------|-----------------------------------|--|
|    | LINEA                   |                       |          |                                   |  |
|    | Project                 | REAR TREATMENT CENTER |          | l_1                               |  |
|    | Item #                  | ALSTC 03M-000-U00     |          |                                   |  |
| om | Drawn by: Justin Martin |                       | 09/27/24 | Rev: I                            |  |
|    |                         |                       |          |                                   |  |