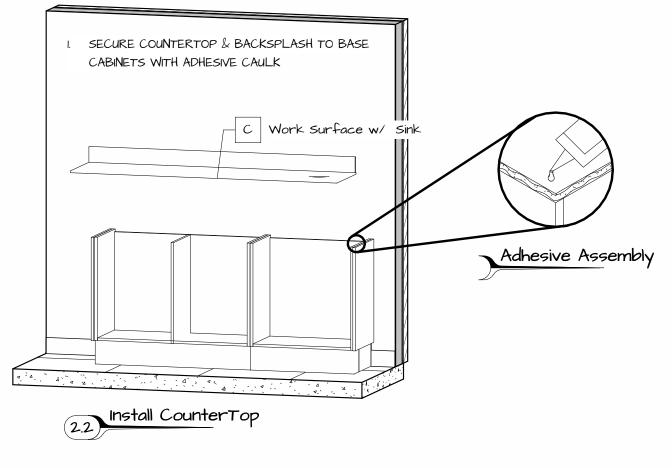

Utilities Location

REMOVE ALL DRAWERS & HARDWARE PACKS
USE ANCHOR BOLTS TO INSTALL BASE CABINETS

2.1 Install Base Cabinets

B Side Console Base

PI Door/Drawer Pull

I. RE-INSTALL DOORS, DRAWERS AND REMAINING

HARDWARE & CONNECT UTILITIES

| Packing List |                      |    |  |  |  |
|--------------|----------------------|----|--|--|--|
| Mark         | ark Description      |    |  |  |  |
|              | Anchor Bolts         | 8  |  |  |  |
|              | Tube of Caulk        | ı  |  |  |  |
| В            | Side Console Base    | ı  |  |  |  |
| С            | Work Surface w/ Sink |    |  |  |  |
| PI           | Door/Drawer Pull     | 10 |  |  |  |