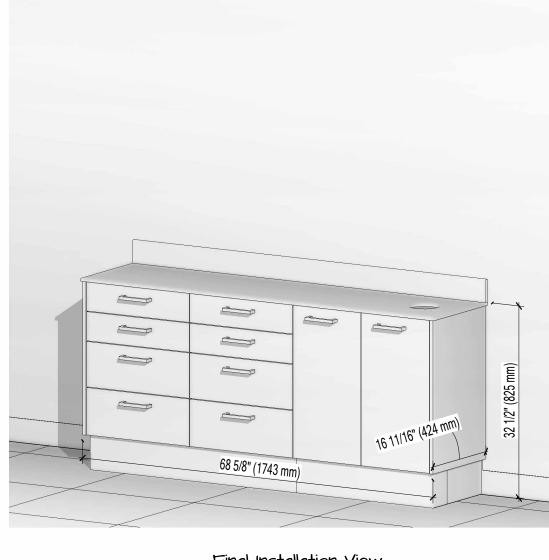

Utilities Location

REMOVE ALL DRAWERS & HARDWARE PACKS
USE ANCHOR BOLTS TO INSTALL BASE CABINETS

2.1 Install Base Cabinets

B Side Console Base

PI Door/Drawer Pull

I. RE-INSTALL DOORS, DRAWERS AND REMAINING

HARDWARE & CONNECT UTILITIES

| Packing List |                      |    |  |  |  |
|--------------|----------------------|----|--|--|--|
| Mark         | ark Description      |    |  |  |  |
|              | Anchor Bolts         | 8  |  |  |  |
|              | Tube of Caulk        | ı  |  |  |  |
| В            | Side Console Base    | ı  |  |  |  |
| С            | Work Surface w/ Sink |    |  |  |  |
| PI           | Door/Drawer Pull     | 10 |  |  |  |